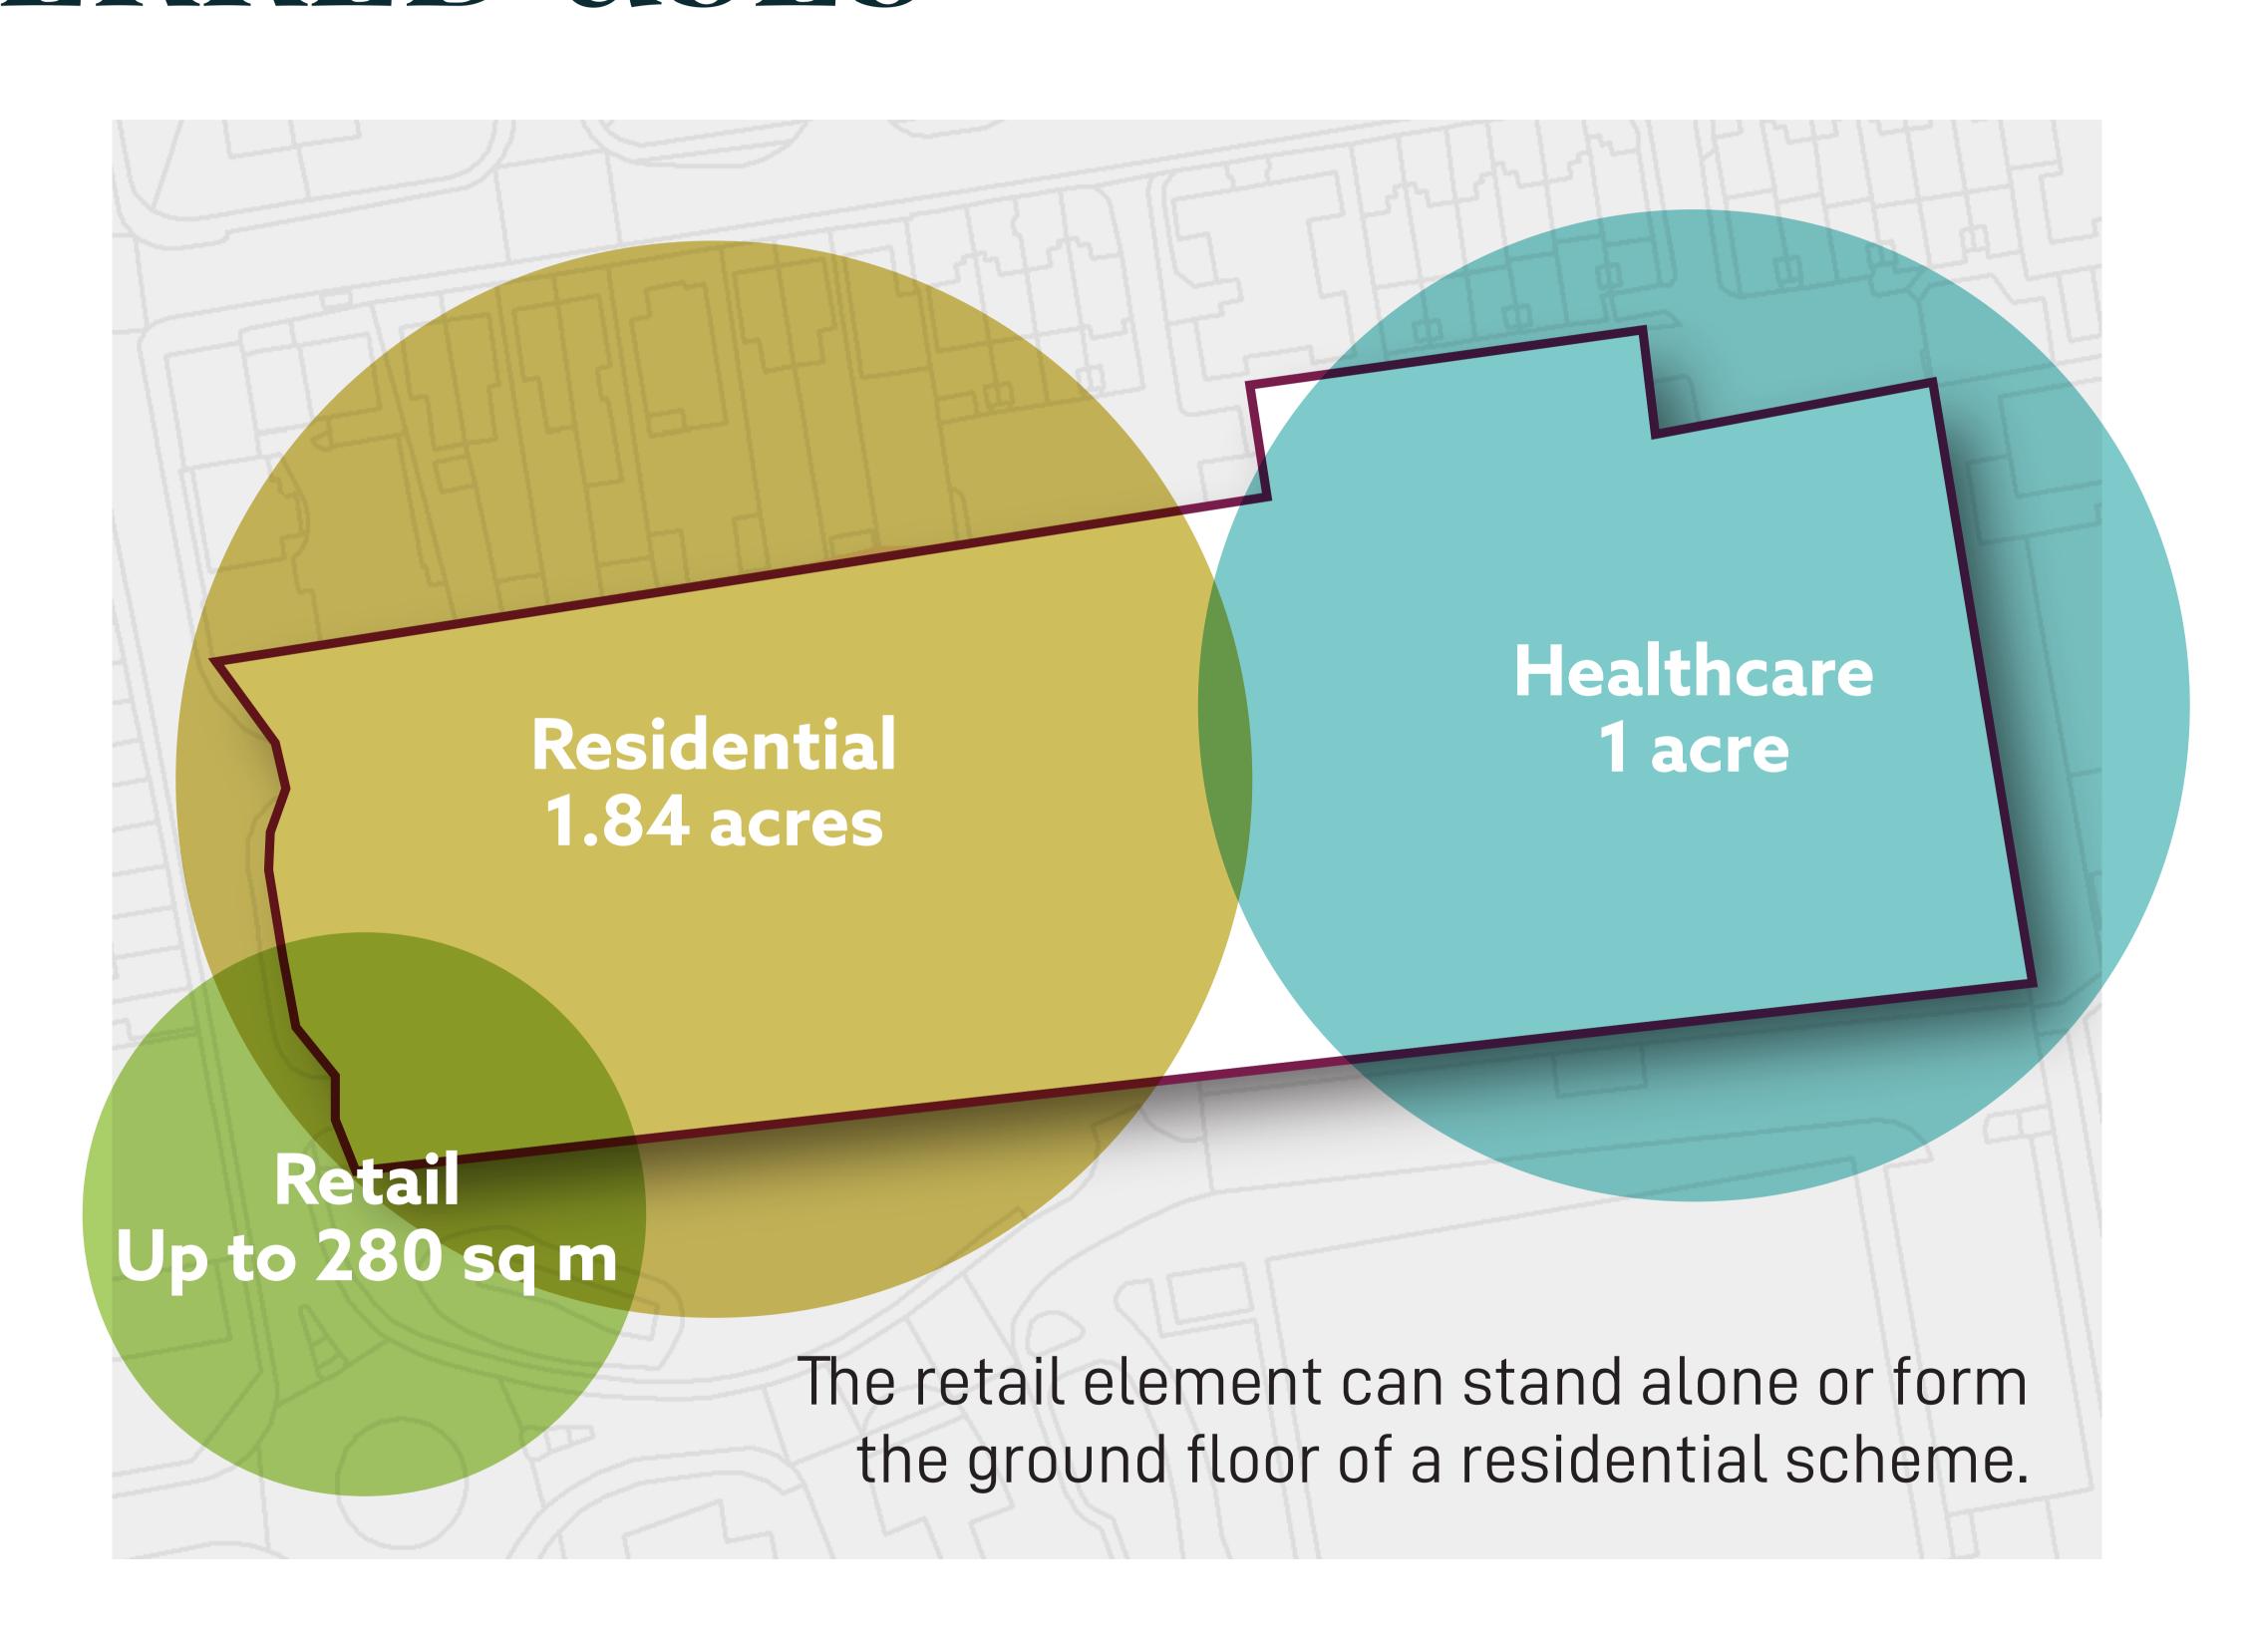

## COMMUNITY ENGAGEMENT FEEDBACK PREFERRED USES

Stage One marketing, expressions of interest (June 2022), were arranged into six categories. Respondents were asked to rank their most to least preferred use for the site. The categories were:

- 1. Residential
- 2. Light Industrial
- 3. Healthcare
- 4. Retail
- 5. Leisure and Fast Food
- 6. Mixed-use

## TOP PREFERENCES IN ORDER OF PREFERENCE:

#### St Michaels Ward

Mixed Use

Convenience Store

Leisure

Residential (including affordable housing)

Healthcare

### Wider Winchester and Beyond

Mixed Use

Leisure

Residential

Healthcare

# COMMUNITY ENGAGEMENT FEEDBACK PREFERRED USES